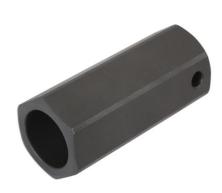

## Air Conditioning Service Tool - for Mercedes-Benz

Mercedes-Benz air conditioning service tool, used to remove and refit the receiver/dryer cartridge in the air conditioning condenser - an essential tool when servicing or opening up the A/C system.

## **Additional Information**

- Applications include: Mercedes-Benz W203 (2001 2007, C-class), W209 (2003 2009 CLK-class) and R171 (2005 2011 SLK-class).
- Equivalent to OEM 203 589 001 000.
- 1/2" x 27mm external Hex.
- Equipped with a detente hole for a more secure fit on the wrench.
- The receiver dryer cartridge should be replaced every couple of years on all cars but particularly when the A/C system has been opened up or is about to be refilled.