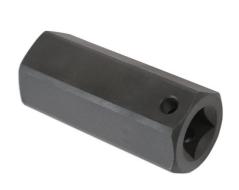

## Air Conditioning Service Tool - for Mercedes-Benz

Mercedes-Benz air conditioning service tool, used to remove and refit the receiver/dryer cartridge in the air conditioning condenser - an essential tool when servicing or opening up the A/C system.

## **Additional Information**

- Applications include: Mercedes-Benz W203 (2001 2007, C-class), W209 (2003 2009 CLK-class) and R171 (2005 2011 SLK-class).
- Equivalent to OEM 203 589 001 000.
- 1/2" x 27mm external Hex.
- Equipped with a detente hole for a more secure fit on the wrench.
- The receiver dryer cartridge should be replaced every couple of years on all cars but particularly when the A/C system has been opened up or is about to be refilled.